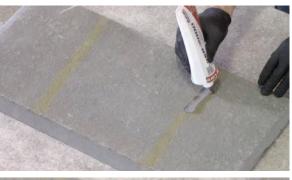

## REMOVES COMMON RUST STAINS FROM NATURAL STONE SURFACES, CONCRETE, BRICK, TERRA COTTA, MEXICAN TILE, OR OTHER HARD POROUS SURFACES

- Easy To Use Gel Form
- Specially Formulated To Work Extremely Fast
- Non-Hazardous Chemical Is Safe To Use and Will Not Harm The Environment
- Use On Floors, Countertops, Vertical Surfaces and Exterior Areas
- ☐ Available in 14oz Tube or Trial Size 1.4oz Bottle
- ☐ Tube Covers Approximately 4 sqft