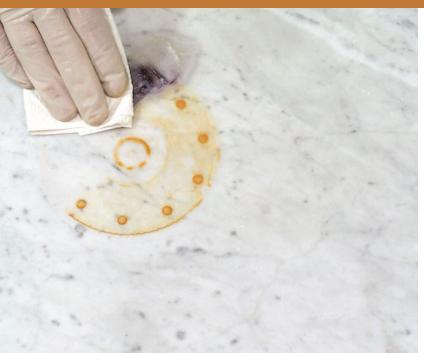

## REMOVES COMMON RUST STAINS FROM NATURAL STONE SURFACES, CONCRETE, BRICK, TERRA COTTA, MEXICAN TILE, OR OTHER HARD POROUS SURFACES

- Easy To Use Gel Form
- Specially Formulated To Work Extremely Fast
- Non-Hazardous Chemical Is Safe To Use and Will Not Harm The Environment
- Use On Floors, Countertops, Vertical Surfaces and Exterior Areas
- ☐ Available in 14oz Tube or Trial Size 1.4oz Bottle
- ☐ Tube Covers Approximately 4 sqft