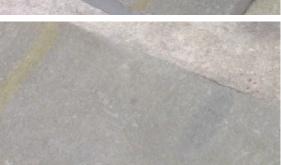

## REMOVES COMMON RUST STAINS FROM NATURAL STONE SURFACES, CONCRETE, BRICK, TERRA COTTA, MEXICAN TILE, OR OTHER HARD POROUS SURFACES

- Easy To Use Gel Form
- Specially Formulated To Work Extremely Fast
- Non-Hazardous Chemical Is Safe To Use and Will Not Harm The Environment
- Use On Floors, Countertops, Vertical Surfaces and Exterior Areas
- ☐ Available in 14oz Tube or Trial Size 1.4oz Bottle
- ☐ Tube Covers Approximately 4 sqft