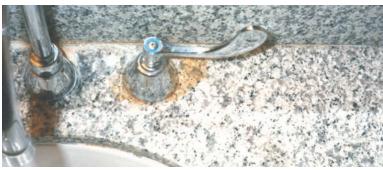

## REMOVES COMMON RUST STAINS FROM NATURAL STONE SURFACES, CONCRETE, BRICK, TERRA COTTA, MEXICAN TILE, OR OTHER HARD POROUS SURFACES

- Easy To Use Gel Form
- Specially Formulated To Work Extremely Fast
- Non-Hazardous Chemical Is Safe To Use and Will Not Harm The Environment
- Use On Floors, Countertops, Vertical Surfaces and Exterior Areas
- ☐ Available in 14oz Tube or Trial Size 1.4oz Bottle
- ☐ Tube Covers Approximately 4 sqft