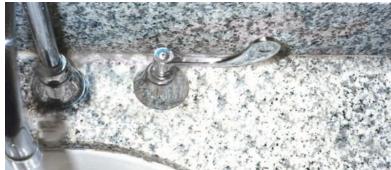

## REMOVES COMMON RUST STAINS FROM NATURAL STONE SURFACES, CONCRETE, BRICK, TERRA COTTA, MEXICAN TILE, OR OTHER HARD POROUS SURFACES

- Easy To Use Gel Form
- Specially Formulated To Work Extremely Fast
- Non-Hazardous Chemical Is Safe To Use and Will Not Harm The Environment
- Use On Floors, Countertops, Vertical Surfaces and Exterior Areas
- ☐ Available in 14oz Tube or Trial Size 1.4oz Bottle
- ☐ Tube Covers Approximately 4 sqft