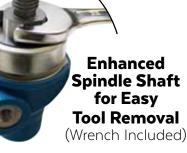

# **Ergonomic** and lightweight for better **maneuverability**

New Splash Guard Visibility Without Being Splashed

Enhanced Spindle Shaft for Easy Tool Removal (Wrench Included)

| SPECIFICATIONS  |                    |
|-----------------|--------------------|
| Model           | AIR-830/834        |
| Air Pressure    |                    |
| Air Consumption | 15 CFM (425L/min)  |
| Weight          | 2.75 lbs (1.2 kgs) |
| No Load Speed   | 4,000 RPM          |
| Air Inlet       | 1/4" BSPP          |
| Water Inlet     | 1/8" BSPP          |
| Spindle         | 5/8"-11 / M14-2    |
|                 |                    |