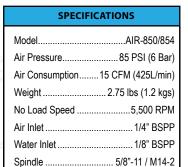

# **Ergonomic** and lightweight for better **maneuverability**

New Splash Guard Visibility Without Being Splashed

Enhanced Spindle Shaft for Easy Tool Removal (Wrench Included)

| SPECIFICATIONS  |                    |
|-----------------|--------------------|
| Model           | AIR-830/834        |
| Air Pressure    |                    |
| Air Consumption | 15 CFM (425L/min)  |
| Weight          | 2.75 lbs (1.2 kgs) |
| No Load Speed   | 4,000 RPM          |
| Air Inlet       | 1/4" BSPP          |
| Water Inlet     | 1/8" BSPP          |
| Spindle         | 5/8"-11 / M14-2    |
|                 |                    |