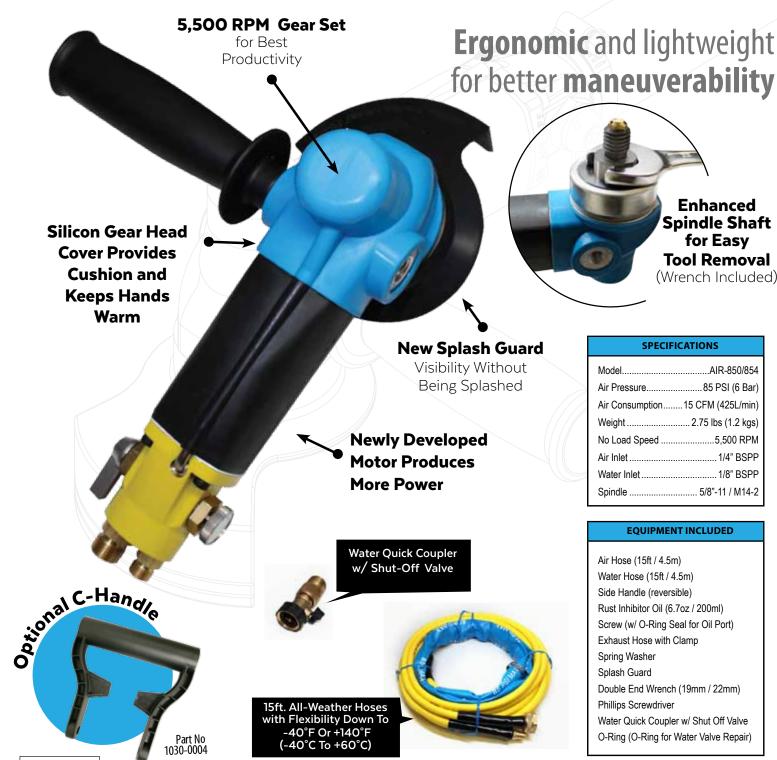

## AIR-850

## HIGH-PERFORMANCE PNEUMATIC POLISHER

**Enhanced** Spindle Shaft for Easy **Tool Removal** 

(Wrench Included)

## **SPECIFICATIONS**

| Model           | AIR-850/854        |
|-----------------|--------------------|
| Air Pressure    | 85 PSI (6 Bar)     |
| Air Consumption | 15 CFM (425L/min)  |
| Weight          | 2.75 lbs (1.2 kgs) |
| No Load Speed   | 5,500 RPM          |
| Air Inlet       | 1/4" BSPP          |
| Water Inlet     | 1/8" BSPP          |
| Spindle         | 5/8"-11 / M14-2    |
|                 |                    |

## **EQUIPMENT INCLUDED**

Air Hose (15ft / 4.5m)

Water Hose (15ft / 4.5m)

Side Handle (reversible)

Rust Inhibitor Oil (6.7oz / 200ml)

Screw (w/ O-Ring Seal for Oil Port)

Exhaust Hose with Clamp

Spring Washer

Splash Guard

Double End Wrench (19mm / 22mm)

Phillips Screwdriver

Water Quick Coupler w/ Shut Off Valve

O-Ring (O-Ring for Water Valve Repair)